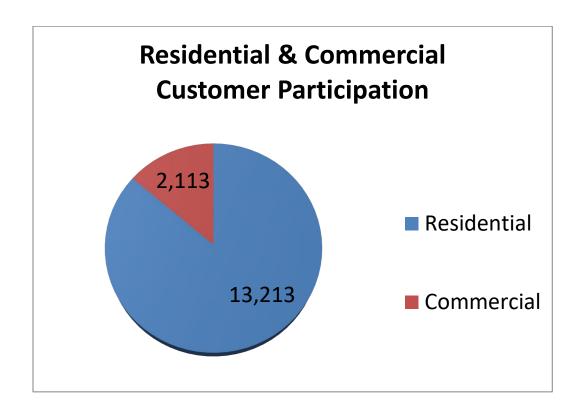

00                   |
|          | \$ 4.3000                   |
|          | \$ 6.7500                   |
|          | \$ 7.2500                   |
|          | \$ 7.0660                   |
|          | \$ 5.6000                   |
|          | \$ 5.8500                   |
|          |                             |
| G        | \$ 7.0000                   |
|          | \$ 7.1500                   |
|          | \$ 6.5300                   |
|          | \$ 5.9900                   |
|          |                             |
| H        | \$ 9.9900                   |
|          | \$ 9.9900                   |
|          | \$ 5.9900                   |
|          | \$ 4.8900                   |
|          | \$ 5.5900                   |
|          | \$ 5.3900                   |





















19 percent of total eligible throughput is being supplied by a Choice marketer.