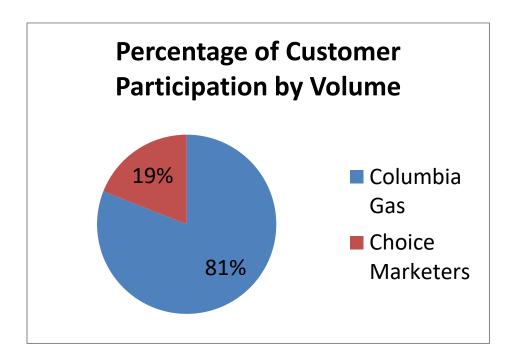

|
|          | \$ 4.3000                   |
|          | \$ 6.7500                   |
|          | \$ 7.2500                   |
|          | \$ 7.0660                   |
|          | \$ 5.6000                   |
|          | \$ 5.8500                   |
|          |                             |
| G        | \$ 7.0000                   |
|          | \$ 7.1500                   |
|          | \$ 6.5300                   |
|          | \$ 5.9900                   |
|          |                             |
| H        | \$ 9.9900                   |
|          | \$ 9.9900                   |
|          | \$ 5.9900                   |
|          | \$ 4.8900                   |
|          | \$ 5.5900                   |
|          | \$ 5.3900                   |





















19 percent of total eligible throughput is being supplied by a Choice marketer.