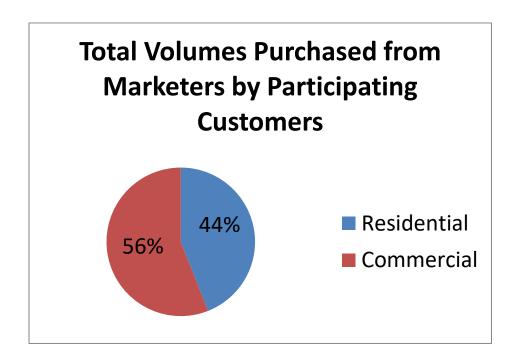

The participating marketers are a combination of long and short term participants in Columbia's CHOICE Program. The marketers provide numerous gas supply options. As of May 2022, Choice customers have saved (71,653,562). This savings is calculated as the amount paid by customers compared to the amount the customers would have paid if they had not opted to be supplied by a marketer in the first place. This is the grand total from the initial Choice program through April 30, 2022.