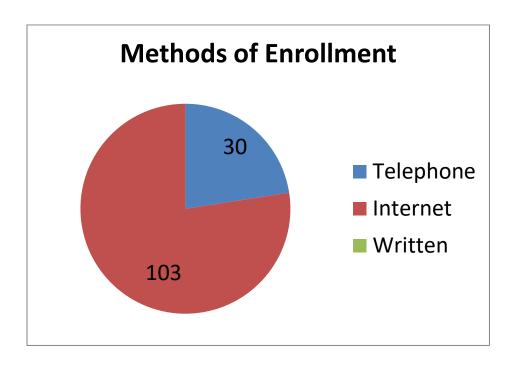

|
|          | \$ 4.3000                   |
|          | \$ 6.7500                   |
|          | \$ 7.2500                   |
|          | \$ 7.0660                   |
|          | \$ 5.6000                   |
|          | \$ 5.8500                   |
|          |                             |
| G        | \$ 7.0000                   |
|          | \$ 7.1500                   |
|          | \$ 6.5300                   |
|          | \$ 5.9900                   |
|          |                             |
| H        | \$ 9.9900                   |
|          | \$ 9.9900                   |
|          | \$ 5.9900                   |
|          | \$ 4.8900                   |
|          | \$ 5.5900                   |
|          | \$ 5.3900                   |





















19 percent of total eligible throughput is being supplied by a Choice marketer.