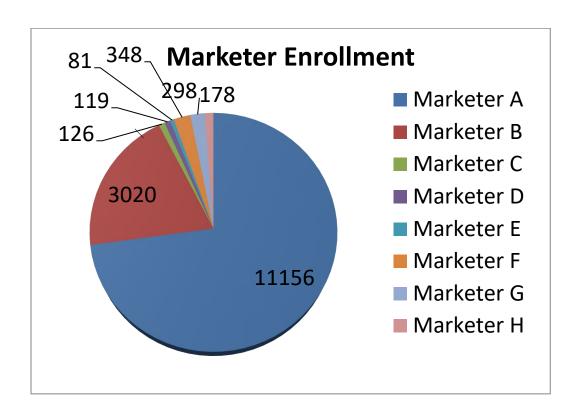

The participating marketers are a combination of long and short term participants in Columbia's CHOICE Program. The marketers provide numerous gas supply options. As of May 2022, Choice customers have saved (71,653,562). This savings is calculated as the amount paid by customers compared to the amount the customers would have paid if they had not opted to be supplied by a marketer in the first place. This is the grand total from the initial Choice program through April 30, 2022.

#### **Certified Marketers**

Constellation NewEnergy Gas Division, LLC Darcy Fabrizius 9400 Bunsen Parkway Suite 100 Louisville, Kentucky 40220 800-785-4373

Kentucky United Energy, LLC Kenny Graham 730 East Main Street Frankfort, KY 40601 877-735-7304

Stand Energy Corporation John M. Dosker 1077 Celestial Street, Suite 110 Cincinnati, Ohio 45202-1629 800-598-2046

Vista Energy Marketing, L.P. Harry Kingerski 4306 Yoakum Blvd, Suite 600 Houston, Texas 77006 888-508-4782 Interstate Gas Supply, Inc. dba IGS Energy Matt White 6100 Emerald Parkway Dublin, Ohio 43016 877-444-7427

Novec Energy Solutions Christopher R. Hild 10323 Lomond Drive Manassas, VA 20109 888-627-7283

U. S. Gas and Electric, Inc. dba Kentucky Gas & Electric Judy Vivona 6555 Sierra Dr Irving, KY 75039 888-919-5943

Xoom Energy, LLC Stephanie Kueffner 11208 Statesville Road, Suite 200 Huntersville, NC 28078 888-997-8979